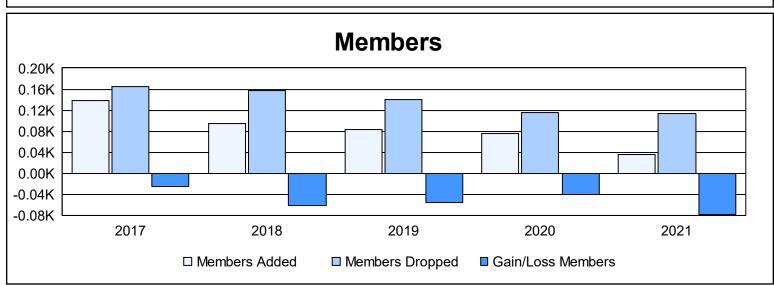

| Year      | New<br>Clubs | Dropped<br>Clubs | Gain/<br>Loss<br>Clubs | New<br>Members | Charter<br>Members | Reinstate<br>Members | Transfer<br>Members | Total<br>Member<br>Added | Total<br>Members<br>Dropped | Gain/<br>Loss<br>Members |
|-----------|--------------|------------------|------------------------|----------------|--------------------|----------------------|---------------------|--------------------------|-----------------------------|--------------------------|
| 2016-2017 | 0            | 2                | -2                     | 131            | 0                  | 7                    | 1                   | 139                      | 165                         | -26                      |
| 2017-2018 | 0            | 2                | -2                     | 88             | 0                  | 6                    | 1                   | 95                       | 157                         | -62                      |
| 2018-2019 | 0            | 2                | -2                     | 74             | 1                  | 7                    | 2                   | 84                       | 140                         | -56                      |
| 2019-2020 | 0            | 0                | 0                      | 72             | 1                  | 2                    | 1                   | 76                       | 116                         | -40                      |
| 2020-2021 | 0            | 1                | -1                     | 31             | 0                  | 2                    | 2                   | 35                       | 114                         | -79                      |
| Average   | 0            | 1                | -1                     | 79             | 0                  | 5                    | 1                   | 86                       | 138                         | -53                      |