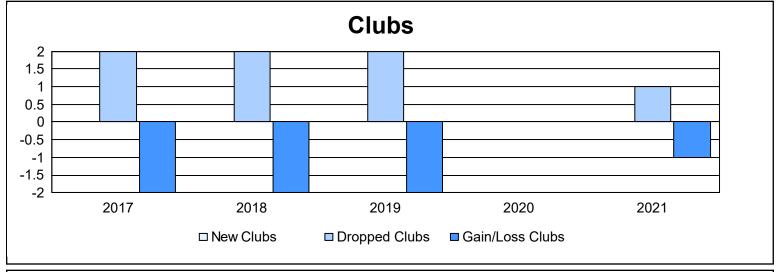

| Year      | New<br>Clubs | Dropped<br>Clubs | Gain/<br>Loss<br>Clubs | New<br>Members | Charter<br>Members | Reinstate<br>Members | Transfer<br>Members | Total<br>Member<br>Added | Total<br>Members<br>Dropped | Gain/<br>Loss<br>Members |
|-----------|--------------|------------------|------------------------|----------------|--------------------|----------------------|---------------------|--------------------------|-----------------------------|--------------------------|
| 2016-2017 | 0            | 2                | -2                     | 131            | 0                  | 7                    | 1                   | 139                      | 165                         | -26                      |
| 2017-2018 | 0            | 2                | -2                     | 88             | 0                  | 6                    | 1                   | 95                       | 157                         | -62                      |
| 2018-2019 | 0            | 2                | -2                     | 74             | 1                  | 7                    | 2                   | 84                       | 140                         | -56                      |
| 2019-2020 | 0            | 0                | 0                      | 72             | 1                  | 2                    | 1                   | 76                       | 116                         | -40                      |
| 2020-2021 | 0            | 1                | -1                     | 31             | 0                  | 2                    | 2                   | 35                       | 114                         | -79                      |
| Average   | 0            | 1                | -1                     | 79             | 0                  | 5                    | 1                   | 86                       | 138                         | -53                      |